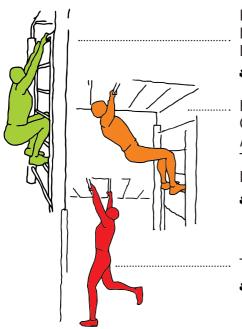

### A10 LADDERS

#### **EXCERCISE INSTRUCTIONS**

BENDS ON THE **LADDER USING LEGS** 

**BENDS WITH LEGS** ON THE VERTICAL AND HANDS ON THE HORIZONTAL LADDER

THE EQUIPMENT IS INTENDED FOR OUTDOOR EXCERCISES FOR ADULTS AND CHILDREN, OLDER THAN 14 YEARS AND TALLER THAN 140 CM, ALWAYS ADJUST EXCERCISES TO YOUR ABILITIES. THE USAGE OF THE DEVICES IS NOT PERMITTED. IF DEVICES ARE WET OR FROZEN, IN CASE OF VISUAL DEFECTS OR DAMAGES OF DEVICES, AT NIGHT AND IN CASE OF LOW VISIBILITY, IN CASE OF STORM, AC-COMPANIED WITH RAIN, THUNDER AND/OR LIGHTNING.