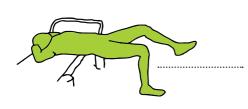

### A2 FLAT BENCH

#### **EXCERCISE INSTRUCTIONS**

**ALTERNATING EXTENSION OF** KNEES IN SUPPORT OF SHOULDER **BLADES** 

PULL-UPS LYING ON THE BELLY, WITH LEGS UNDER THE BAR

ONE LEG HIP **ABDUCTION IN** SUPPORT OF SHOULDER BLADES