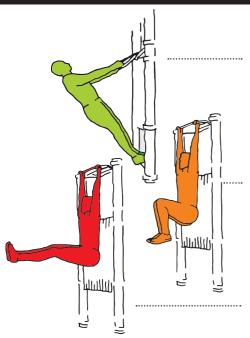

### **A4 PURPOSE WALL BARS**

### **EXCERCISE INSTRUCTIONS**

PROP STANDING WITH LEGS TOGETHER, INCLINE **BACKWARDS** 

LEG RAISE WITH **BENDED KNEES** IN FREE HANG

1/11/11/11/11

THE EQUIPMENT IS INTENDED FOR OUTDOOR EXCERCISES FOR ADULTS AND CHILDREN, OLDER THAN 14 YEARS AND TALLER THAN 140 CM, ALWAYS ADJUST EXCERCISES TO YOUR ABILITIES. THE USAGE OF THE DEVICES IS NOT PERMITTED. IF DEVICES ARE WET OR FROZEN, IN CASE OF VISUAL DEFECTS OR DAMAGES OF DEVICES, AT NIGHT AND IN CASE OF LOW VISIBILITY, IN CASE OF STORM, AC-COMPANIED WITH RAIN, THUNDER AND/OR LIGHTNING.

@WorkoutPlaygrounds

@workoutplaygrounds