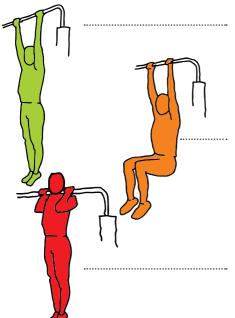

### **EXCERCISE INSTRUCTIONS**

FREE HANG (GRIPPING FROM BELOW) ON THE BAR

HANG WITH GRIPPING FROM ABOVE, LEG RAISE INTO BENDED POSITION

BENDS WITH GRIPPING FROM ABOVE / BELOW

THE EQUIPMENT IS INTENDED FOR OUTDOOR EXCERCISES FOR ADULTS AND CHILDREN, OLDER THAN 14 YEARS AND TALLER THAN 140 CM. ALWAYS ADJUST EXCERCISES TO YOUR ABILITIES. THE USAGE OF THE DEVICES IS NOT PERMITTED IF DEVICES ARE WET OR FROZEN, IN CASE OF VISUAL DEFECTS OR DAMAGES OF DEVICES, AT NIGHT AND IN CASE OF LOW VISIBILITY, IN CASE OF STORM, ACCOMPANIED WITH RAIN. THUNDER AND/OR LIGHTNING.