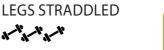

### **EXCERCISE INSTRUCTIONS**

WALKING ON BALANCE BEAM, ARMS WIDE OPEN

STANDING SCALE, ARMS WIDE OPEN

PASSING BY ON **BALANCE BEAM** IN PAIR

THE EQUIPMENT IS INTENDED FOR OUTDOOR EXCERCISES FOR ADULTS AND CHILDREN, OLDER THAN 14 YEARS AND TALLER THAN 140 CM, ALWAYS ADJUST EXCERCISES TO YOUR ABILITIES. THE USAGE OF THE DEVICES IS NOT PERMITTED. IF DEVICES ARE WET OR FROZEN, IN CASE OF VISUAL DEFECTS OR DAMAGES OF DEVICES, AT NIGHT AND IN CASE OF LOW VISIBILITY, IN CASE OF STORM, AC-COMPANIED WITH RAIN, THUNDER AND/OR LIGHTNING.