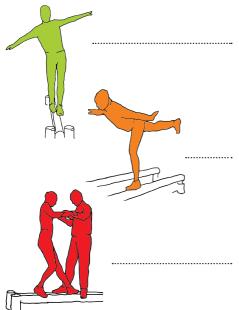

### A7 BALANCE BEAM

### **EXCERCISE INSTRUCTIONS**

WALKING ON BALANCE BEAM, ARMS WIDE OPEN

STANDING SCALE, ARMS WIDE OPEN

PASSING BY ON **BALANCE BEAM** IN PAIR

THE EQUIPMENT IS INTENDED FOR OUTDOOR EXCERCISES FOR ADULTS AND CHILDREN, OLDER THAN 14 YEARS AND TALLER THAN 140 CM, ALWAYS ADJUST EXCERCISES TO YOUR ABILITIES. THE USAGE OF THE DEVICES IS NOT PERMITTED. IF DEVICES ARE WET OR FROZEN, IN CASE OF VISUAL DEFECTS OR DAMAGES OF DEVICES, AT NIGHT AND IN CASE OF LOW VISIBILITY, IN CASE OF STORM, AC-COMPANIED WITH RAIN, THUNDER AND/OR LIGHTNING.