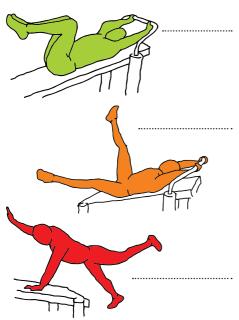

#### **EXCERCISE INSTRUCTIONS**

LEG RAISE WITH BENDED KNEES LYING ON THE BACK

ALTERNATING LEG
ABDUCTION AND
ADDUCTION LYING ON
THE BACK. ONE LEG IS
STRETCHED UPWARDS,
THE OTHER ONE IS
ABDUCTED TO THE SIDE.

RAISE OF OPPOSITE EXTREMITIES IN FRONT SUPPORT

THE EQUIPMENT IS INTENDED FOR OUTDOOR EXCERCISES FOR ADULTS AND CHILDREN, OLDER THAN 14 YEARS AND TALLER THAN 140 CM. ALWAYS ADJUST EXCERCISES TO YOUR ABILITIES. THE USAGE OF THE DEVICES IS NOT PERMITTED IF DEVICES ARE WET OR FROZEN, IN CASE OF VISUAL DEFECTS OR DAMAGES OF DEVICES, AT NIGHT AND IN CASE OF LOW VISIBILITY, IN CASE OF STORM, ACCOMPANIED WITH RAIN. THUNDER AND/OR LIGHTNING.