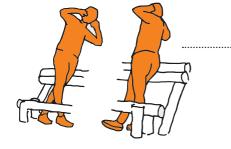

### A2 FLAT BENCH

#### **EXCERCISE INSTRUCTIONS**

**ALTERNATING EXTENSION OF** KNEES IN SUPPORT OF SHOULDER **BLADES** 

PULL-UPS LYING ON THE BELLY, WITH LEGS UNDER THE BAR

ONE LEG HIP **ABDUCTION IN** SUPPORT OF SHOULDER BLADES