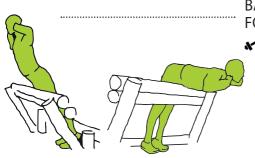

# **A6 ROMAN BENCH**

#### **EXCERCISE INSTRUCTIONS**

BACKWARDS AND FORWARD BENDS

SIDE BENDS, ALTERNATING

THE EQUIPMENT IS INTENDED FOR OUTDOOR EXCERCISES FOR ADULTS AND CHILDREN, OLDER THAN 14 YEARS AND TALLER THAN 140 CM. ALWAYS ADJUST EXCERCISES TO YOUR ABILITIES. THE USAGE OF THE DEVICES IS NOT PERMITTED IF DEVICES ARE WET OR FROZEN, IN CASE OF VISUAL DEFECTS OR DAMAGES OF DEVICES, AT NIGHT AND IN CASE OF LOW VISIBILITY, IN CASE OF STORM, ACCOMPANIED WITH RAIN. THUNDER AND/OR LIGHTNING.