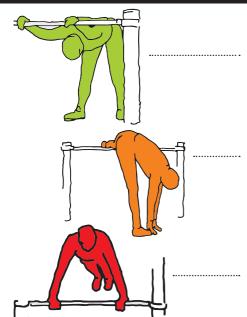

# PARALLEL BARS

#### **EXCERCISE INSTRUCTIONS**

PUSH-UPS IN SUPPORT ON THE BAR

LEG RAISE WITH **BENDED KNEES** IN SUPPORT ON THE PARALLEL BARS

**PULL-UPS TO THE BAR IN MIXED HANG** 

THE EQUIPMENT IS INTENDED FOR OUTDOOR EXCERCISES FOR ADULTS AND CHILDREN, OLDER THAN 14 YEARS AND TALLER THAN 140 CM, ALWAYS ADJUST EXCERCISES TO YOUR ABILITIES. THE USAGE OF THE DEVICES IS NOT PERMITTED IF DEVICES ARE WET OR FROZEN, IN CASE OF VISUAL DEFECTS OR DAMAGES OF DEVICES, AT NIGHT AND IN CASE OF LOW VISIBILITY, IN CASE OF STORM, AC-COMPANIED WITH RAIN, THUNDER AND/OR LIGHTNING.