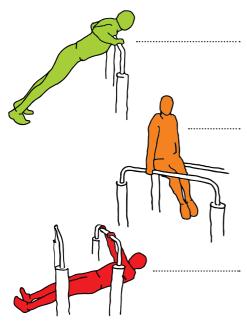

# PARALLEL BARS

#### **EXCERCISE INSTRUCTIONS**

PUSH-UPS IN SUPPORT ON THE BAR

LEG RAISE WITH **BENDED KNEES** IN SUPPORT ON THE PARALLEL BARS

**PULL-UPS TO THE BAR IN MIXED HANG** 

THE EQUIPMENT IS INTENDED FOR OUTDOOR EXCERCISES FOR ADULTS AND CHILDREN, OLDER THAN 14 YEARS AND TALLER THAN 140 CM, ALWAYS ADJUST EXCERCISES TO YOUR ABILITIES. THE USAGE OF THE DEVICES IS NOT PERMITTED IF DEVICES ARE WET OR FROZEN, IN CASE OF VISUAL DEFECTS OR DAMAGES OF DEVICES, AT NIGHT AND IN CASE OF LOW VISIBILITY, IN CASE OF STORM, AC-COMPANIED WITH RAIN, THUNDER AND/OR LIGHTNING.