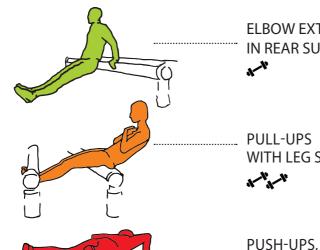

### **A5 DOUBLE BEAM**

### **EXCERCISE INSTRUCTIONS**

**ELBOW EXTENSIONS** IN REAR SUPPORT

**PULL-UPS** WITH LEG SUPPORT

THE EQUIPMENT IS INTENDED FOR OUTDOOR EXCERCISES FOR ADULTS AND CHILDREN, OLDER THAN 14 YEARS AND TALLER THAN 140 CM, ALWAYS ADJUST EXCERCISES TO YOUR ABILITIES. THE USAGE OF THE DEVICES IS NOT PERMITTED IF DEVICES ARE WET OR FROZEN, IN CASE OF VISUAL DEFECTS OR DAMAGES OF DEVICES, AT NIGHT AND IN CASE OF LOW VISIBILITY, IN CASE OF STORM, AC-COMPANIED WITH RAIN, THUNDER AND/OR LIGHTNING.