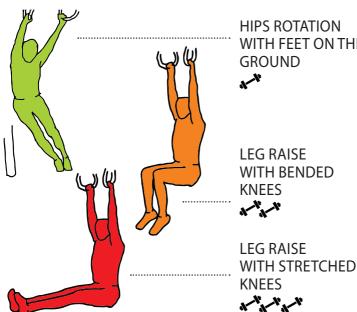

#### **EXCERCISE INSTRUCTIONS**

HIPS ROTATION WITH FEET ON THE **GROUND** 

THE EQUIPMENT IS INTENDED FOR OUTDOOR EXCERCISES FOR ADULTS AND CHILDREN, OLDER THAN 14 YEARS AND TALLER THAN 140 CM, ALWAYS ADJUST EXCERCISES TO YOUR ABILITIES. THE USAGE OF THE DEVICES IS NOT PERMITTED. IF DEVICES ARE WET OR FROZEN, IN CASE OF VISUAL DEFECTS OR DAMAGES OF DEVICES, AT NIGHT AND IN CASE OF LOW VISIBILITY, IN CASE OF STORM, AC-COMPANIED WITH RAIN, THUNDER AND/OR LIGHTNING.